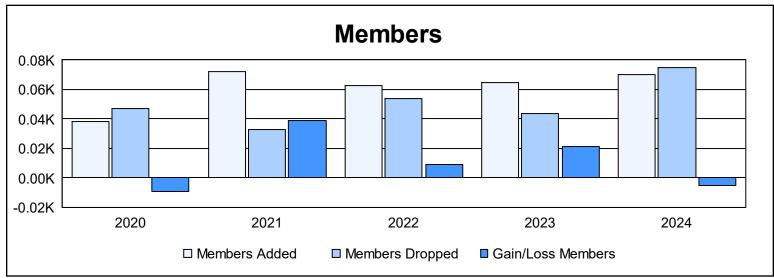

District 131 As of June 2024 Cumulative

| Year      | New<br>Clubs | Dropped<br>Clubs | Gain/<br>Loss<br>Clubs | New<br>Members | Charter<br>Members | Reinstate<br>Members | Transfer<br>Members | Total<br>Member<br>Added | Total<br>Members<br>Dropped | Gain/<br>Loss<br>Members |
|-----------|--------------|------------------|------------------------|----------------|--------------------|----------------------|---------------------|--------------------------|-----------------------------|--------------------------|
| 2019-2020 | 0            | 0                | 0                      | 38             | 0                  | 0                    | 0                   | 38                       | 47                          | -9                       |
| 2020-2021 | 1            | 0                | 1                      | 51             | 20                 | 1                    | 0                   | 72                       | 33                          | 39                       |
| 2021-2022 | 1            | 0                | 1                      | 43             | 20                 | 0                    | 0                   | 63                       | 54                          | 9                        |
| 2022-2023 | 0            | 0                | 0                      | 60             | 3                  | 1                    | 1                   | 65                       | 44                          | 21                       |
| 2023-2024 | 1            | 1                | 0                      | 47             | 22                 | 1                    | 0                   | 70                       | 75                          | -5                       |
| Average   | 1            | 0                | 0                      | 48             | 13                 | 1                    | 0                   | 62                       | 51                          | 11                       |